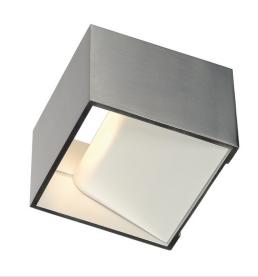

## LOGS IN wall light

## LED, 3000K, square, brushed aluminium /white, incl. LED driver

The distinctive LED UP/DOWN recessed wall light LOGS IN is equipped with one ultra-modern, powerful COB LED which emits its warm white light indirectly. Thus it is ideal for glare-free lighting of stairs, staircases and rooms. Due to the incorporated constant current LED driver, placed within the canopy, the electrical connection is made directly to 230V mains supply.

## **TECHNICAL DATA**

| Item no.:                           | 151325                 |
|-------------------------------------|------------------------|
|                                     |                        |
| Lamps included                      | 0                      |
| Primary nominal voltage             | 100-240V ~50/60Hz mA/V |
| Secondary power / secondary voltage | 500 mA/V               |
| Width                               | 10.0 cm                |
| Height                              | 7.0 cm                 |
| Depth                               | 10.0 cm                |
| Net weight                          | 0.521 kg               |
| Gross weight                        | 0.62 kg                |
| IP Code                             | IP 20                  |
| Safety class                        | 1                      |
| Assembly                            | Surface                |
| Assembly details                    | Wall                   |
| Wattage                             | 6.9 W                  |
| Lumen                               | 440 lm                 |
| Colour temperature                  | 3000 Kelvin            |
| Color                               | aluminium              |
| CRI                                 | >90                    |
| Binning                             | 3                      |
| LXXBXX data                         | 70/50                  |
| Service life                        | 30000 h                |
| BIG WHITE Page                      | 156                    |
|                                     |                        |