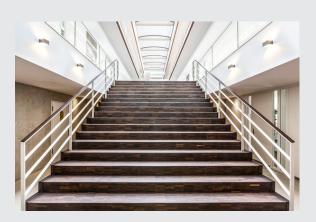

## LED, 3000K, square, brushed aluminium /white, incl. LED driver

The distinctive LED UP/DOWN recessed wall light LOGS IN is equipped with one ultra-modern, powerful COB LED which emits its warm white light indirectly. Thus it is ideal for glare-free lighting of stairs, staircases and rooms. Due to the incorporated constant current LED driver, placed within the canopy, the electrical connection is made directly to 230V mains supply.