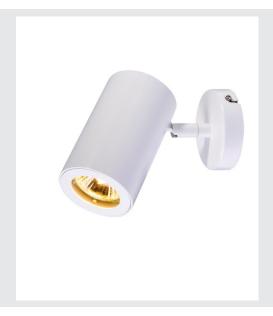

## **ENOLA\_B**

wall and ceiling light, spot, single-headed, QPAR51, white,  $\max.\,50W$ 

The puristic ENOLA B wall and ceiling light features an aluminium and steel construction that is available with a black, white, brass, or silver grey housing. The lamp head can also be rotated and swivelled. With its built-in GU10 high volt holder, the single-headed ENOLA B is ready for direct connection to 230V mains supply.

## **TECHNICAL DATA**

| Itama na .                | 150011                 |  |  |
|---------------------------|------------------------|--|--|
| Item no.:                 | 152011                 |  |  |
| Socket                    | GU10                   |  |  |
| Lamp                      | QPAR51                 |  |  |
| Number of sockets         | 1                      |  |  |
| Lamps included            | 0                      |  |  |
| Primary nominal voltage   | 220-240V ~50/60Hz mA/V |  |  |
| Tilt range                | 100 °                  |  |  |
| Horizontal rotation range | 350 °                  |  |  |
| Length                    | 13.5 cm                |  |  |
| Height                    | 12.5 cm                |  |  |
| Diameter                  | 6.7 cm                 |  |  |
| Net weight                | 0.416 kg               |  |  |
| Gross weight              | 0.519 kg               |  |  |
| IP Code                   | IP 20                  |  |  |
| Safety class              | 1                      |  |  |
| Assembly                  | Surface                |  |  |
| Assembly details          | Ceiling,Wall           |  |  |
| Wattage                   | 50.0 W                 |  |  |
| Color                     | white                  |  |  |
| BIG WHITE Page            | 289                    |  |  |
|                           | <del>'</del>           |  |  |