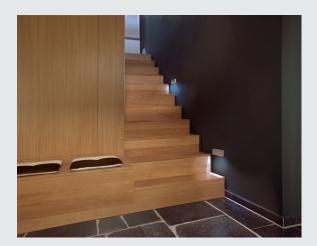

## **ENOLA\_B**

wall and ceiling light, spot, single-headed, QPAR51, white,  $\max.\,50W$ 

The puristic ENOLA B wall and ceiling light features an aluminium and steel construction that is available with a black, white, brass, or silver grey housing. The lamp head can also be rotated and swivelled. With its built-in GU10 high volt holder, the single-headed ENOLA B is ready for direct connection to 230V mains supply.