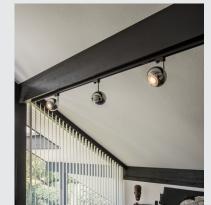

## **LIGHT EYE**

spot for 240V 3-phase track, QPAR111, chrome, max. 75W, incl. 3-phase adapter

Adjustable high-voltage spot LIGHT EYE with suitable adapter for the 240V 3-phase track system. The round-shaped luminaire is made of steel and, thanks to the built-in GU10 socket, is suitable for both halogen and LED lamps with a diameter of 11.1cm.