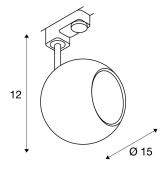

## **TECHNICAL DATA**

| Item no.:                 | 153102                |  |  |
|---------------------------|-----------------------|--|--|
| Socket                    | GU10                  |  |  |
| Lamp                      | QPAR111               |  |  |
| Number of sockets         | 1                     |  |  |
| Lamps included            | 0                     |  |  |
| Primary nominal voltage   | 230V ~50Hz mA/V       |  |  |
| Tilt range                | 90 °                  |  |  |
| Horizontal rotation range | 350 °                 |  |  |
| Height                    | 12.0 cm               |  |  |
| Diameter                  | 15.0 cm               |  |  |
| Net weight                | 0.632 kg              |  |  |
| Gross weight              | 0.968 kg              |  |  |
| IP Code                   | IP 20                 |  |  |
| Safety class              | I                     |  |  |
| Assembly                  | Surface               |  |  |
| Assembly details          | Ceiling,Track Ceiling |  |  |
| Wattage                   | 75.0 W                |  |  |
| Color                     | chrome                |  |  |
| BIG WHITE Page            | 344                   |  |  |