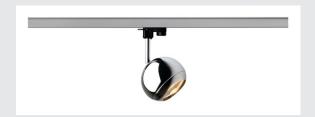

## **LIGHT EYE**

spot for 240V 3-phase track, QPAR111, chrome, max. 75W, incl. 3-phase adapter

Adjustable high-voltage spot LIGHT EYE with suitable adapter for the 240V 3-phase track system. The round-shaped luminaire is made of steel and, thanks to the built-in GU10 socket, is suitable for both halogen and LED lamps with a diameter of 11.1cm.