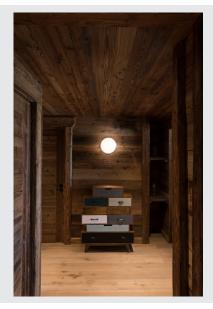

## **MARONA**

ceiling light, LED, 3000K, round, brushed aluminium, 4x3W

The MARONA ceiling light impresses with its elegant shape and clear contrast between the materials used - steel and acrylic glass. A dimmable 4x3W LED module provides the desired lighting effect and makes the luminaire ready for direct connection to the 230V mains supply. The deliberately selected generous distance between the lamp shade and the mounting surface creates a corona effect with indirect illumination properties.