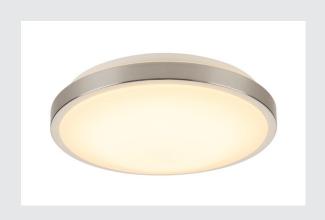

## **MARONA**

ceiling light, LED, 3000K, round, brushed aluminium, 4x3W

The MARONA ceiling light impresses with its elegant shape and clear contrast between the materials used - steel and acrylic glass. A dimmable 4x3W LED module provides the desired lighting effect and makes the luminaire ready for direct connection to the 230V mains supply. The deliberately selected generous distance between the lamp shade and the mounting surface creates a corona effect with indirect illumination properties.

## **TECHNICAL DATA**

| Item no.:                           | 155156                 |
|-------------------------------------|------------------------|
| Primary nominal voltage             | 200-240V ~50/60Hz mA/V |
| Secondary power / secondary voltage | 430 mA/V               |
| Height                              | 8.6 cm                 |
| Diameter                            | 30.0 cm                |
| Net weight                          | 0.68 kg                |
| Gross weight                        | 1.058 kg               |
| IP Code                             | IP 20                  |
| Safety class                        | I                      |
| Assembly                            | Surface                |
| Assembly details                    | Ceiling, Wall          |
| Wattage                             | 15.0 W                 |
| Lumen                               | 1200 lm                |
| Colour temperature                  | 3000 Kelvin            |
| Beam angle                          | 120 °                  |
| Color                               | grey                   |
| CRI                                 | >80                    |
| Binning                             | 6                      |
| LXXBXX data                         | 70/50                  |
| Service life                        | 30000 h                |
| BIG WHITE Page                      | 314                    |
|                                     |                        |