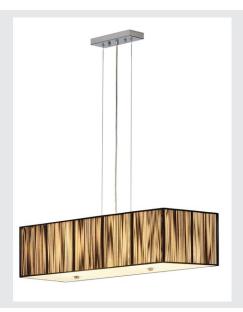

## **LASSON PD-1**

pendant, A60, square, black shade, L/W/H 80/30/20 cm, max. 240W

The ever-changing appearance of the LASSON PD-1 pendant luminaire originates from tensioned textile threads, where the emitted light creates an inimitable experience. Equipped with a frosted acrylic glass installed on the bottom of the lamp, the main light output of the fitting is homogeneously distributed and can be deployed glare-free over dining tables, couch tables or anywhere else in the room. Available with an either beige or black shade, LAS-SON PD-1 is supplied ready for direct connection to 230V mains supply. A suitable suspension measuring 150 cm is included.