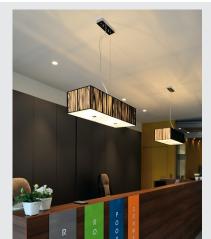

## **LASSON PD-1**

pendant, A60, square, black shade, L/W/H 80/30/20 cm, max. 240W

The ever-changing appearance of the LASSON PD-1 pendant luminaire originates from tensioned textile threads, where the emitted light creates an inimitable experience. Equipped with a frosted acrylic glass installed on the bottom of the lamp, the main light output of the fitting is homogeneously distributed and can be deployed glare-free over dining tables, couch tables or anywhere else in the room. Available with an either beige or black shade, LAS-SON PD-1 is supplied ready for direct connection to 230V mains supply. A suitable suspension measuring 150 cm is included.