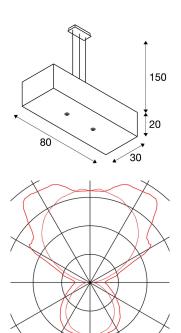

## **TECHNICAL DATA**

| Item no.:               | 155290          |  |  |
|-------------------------|-----------------|--|--|
| Socket                  | E27             |  |  |
| Number of sockets       | 4               |  |  |
| Lamps included          | 0               |  |  |
| Primary nominal voltage | 230V ~50Hz mA/V |  |  |
| Length                  | 80.0 cm         |  |  |
| Pendant length          | 150.0 cm        |  |  |
| Width                   | 30.0 cm         |  |  |
| Height                  | 20.0 cm         |  |  |
| Net weight              | 5.17 kg         |  |  |
| Gross weight            | 6.796 kg        |  |  |
| IP Code                 | IP 20           |  |  |
| Safety class            | I               |  |  |
| Assembly                | Surface         |  |  |
| Assembly details        | Ceiling         |  |  |
| Wattage                 | 60.0 W          |  |  |
| Color                   | black           |  |  |
| BIG WHITE Page          | 85              |  |  |