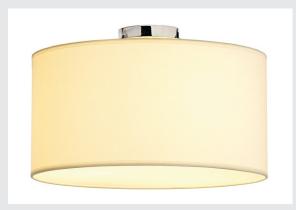

## **SOPRANA CL-1**

## ceiling light, A60, round, white shade Ø/H 50/26 cm, max. $3 \mathrm{x} \mathrm{60 W}$

The generously designed lamp shade ensures a wide range of applications for the SOPRANA CL-1 ceiling light. The shade is made of textile and polystyrene and available in white or beige. It guarantees even lighting attributes with the standard E27 240V lamps used. The SOPRANA CL-1 ceiling light is ready for direct connection to the 230V mains supply.