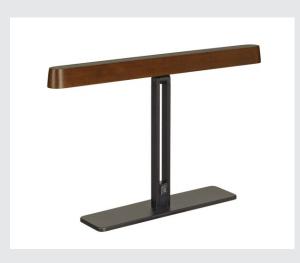

## table lamp, LED, 2700K, black/bamboo, incl. LED driver

The VINCELLI table lamp impresses with its especially thin design. Made of natural bamboo, this luminaire can be seamlessly integrated into a variety of different decorative schemes. The luminaire has a powerful LED module and, thanks to the integrated driver, is suitable for direct connection to the 230V mains supply.

## **TECHNICAL DATA**

| Item no.:                           | 156237              |
|-------------------------------------|---------------------|
| Lamps included                      | 0                   |
| Primary nominal voltage             | 220-240V ~50Hz mA/V |
| Secondary power / secondary voltage | 500 mA/V            |
| Vertical tilting range              | 180 °               |
| Width                               | 40.0 cm             |
| Height                              | 25.4 cm             |
| Depth                               | 7.0 cm              |
| Net weight                          | 1.396 kg            |
| Gross weight                        | 1.832 kg            |
| IP Code                             | IP 20               |
| Safety class                        | 11                  |
| Assembly                            | Mobile              |
| Wattage                             | 11.0 W              |
| Lumen                               | 600 lm              |
| Colour temperature                  | 2700 Kelvin         |
| Beam angle                          | 120 °               |
| Color                               | anthracite          |
| CRI                                 | >80                 |
| Binning                             | 6                   |
| LXXBXX data                         | 70/50               |
| Service life                        | 30000 h             |
|                                     |                     |