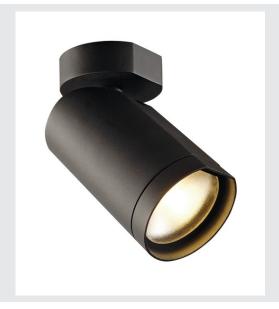

## **BILAS 1**

wall and ceiling light, spot, single-headed, LED, 2700K, round, matt black, 25°, 16W, incl. canopy

The BILAS Spot wall and ceiling light appears in a simple and elegant shape. Thanks to the powerful, dimmable COB LED, the luminaire can be used in a variety of settings. The lamp is available as single-headed, double-headed and triple-headed and is ready for direct connection to the 230V mains supply.

## **TECHNICAL DATA**

| Item no.:                 | 156420             |  |  |
|---------------------------|--------------------|--|--|
| Lamps included            | 0                  |  |  |
| Primary nominal voltage   | 230V ~50/60Hz mA/V |  |  |
| Vertical tilting range    | 90 °               |  |  |
| Horizontal rotation range | 355 °              |  |  |
| Height                    | 20.0 cm            |  |  |
| Diameter                  | 10.0 cm            |  |  |
| Net weight                | 1.002 kg           |  |  |
| Gross weight              | 1.238 kg           |  |  |
| IP Code                   | IP 20              |  |  |
| Safety class              | I                  |  |  |
| Assembly                  | Surface            |  |  |
| Assembly details          | Ceiling,Wall       |  |  |
| Wattage                   | 16.0 W             |  |  |
| Lumen                     | 1000 lm            |  |  |
| Colour temperature        | 2700 Kelvin        |  |  |
| Beam angle                | 25 °               |  |  |
| Color                     | black              |  |  |
| CRI                       | >80                |  |  |
| Binning                   | 6                  |  |  |
| LXXBXX data               | 70/50              |  |  |
| Service life              | 50000 h            |  |  |