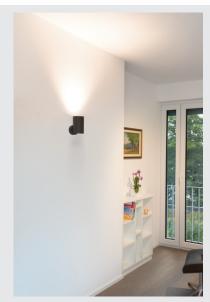

## **BILAS 1**

wall and ceiling light, spot, single-headed, LED, 2700K, round, matt black, 25°, 16W, incl. canopy

The BILAS Spot wall and ceiling light appears in a simple and elegant shape. Thanks to the powerful, dimmable COB LED, the luminaire can be used in a variety of settings. The lamp is available as single-headed, double-headed and triple-headed and is ready for direct connection to the 230V mains supply.