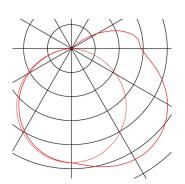

## **TECHNICAL DATA**

|                                     | 457444                 |
|-------------------------------------|------------------------|
| Item no.:                           | 157444                 |
| Lamps included                      | 0                      |
| Primary nominal voltage             | 120-240V ~50/60Hz mA/V |
| Secondary power / secondary voltage | 600 mA/V               |
| Width                               | 117.8 cm               |
| Height                              | 7.0 cm                 |
| Depth                               | 7.0 cm                 |
| Net weight                          | 2.142 kg               |
| Gross weight                        | 2.462 kg               |
| IP Code                             | IP 44                  |
| Safety class                        | 1                      |
| Assembly                            | Surface                |
| Assembly details                    | Wall                   |
| Wattage                             | 24.0 W                 |
| Lumen                               | 1200 lm                |
| Colour temperature                  | 3000 Kelvin            |
| Beam angle                          | 120 °                  |
| Color                               | grey                   |
| CRI                                 | >80                    |
| Binning                             | 5                      |
| LXXBXX data                         | 70/50                  |
| Service life                        | 30000 h                |
|                                     |                        |