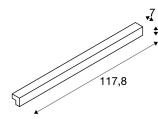

## **TECHNICAL DATA**

|                                     | 457444                 |
|-------------------------------------|------------------------|
| Item no.:                           | 157444                 |
| Lamps included                      | 0                      |
| Primary nominal voltage             | 120-240V ~50/60Hz mA/V |
| Secondary power / secondary voltage | 600 mA/V               |
| Width                               | 117.8 cm               |
| Height                              | 7.0 cm                 |
| Depth                               | 7.0 cm                 |
| Net weight                          | 2.142 kg               |
| Gross weight                        | 2.462 kg               |
| IP Code                             | IP 44                  |
| Safety class                        | 1                      |
| Assembly                            | Surface                |
| Assembly details                    | Wall                   |
| Wattage                             | 24.0 W                 |
| Lumen                               | 1200 lm                |
| Colour temperature                  | 3000 Kelvin            |
| Beam angle                          | 120 °                  |
| Color                               | grey                   |
| CRI                                 | >80                    |
| Binning                             | 5                      |
| LXXBXX data                         | 70/50                  |
| Service life                        | 30000 h                |
|                                     |                        |