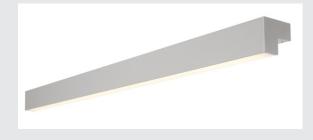

## **L-LINE 120**

## wall and ceiling light, LED, 3000K, IP44, silver, L/W/H 118/7/7 cm, 3000 lm, 2x12.9W

The L-LINE 120 wall and ceiling light is fitted with a warm-white LED module and, thanks to its LED power, the ultimate LED solution for primary room lighting. The smooth and elegant L-LINE 120 is available in white, silver-grey and grey colour versions. Thanks to the integrated LED driver, the luminaire can be connected directly to the 230V mains supply.