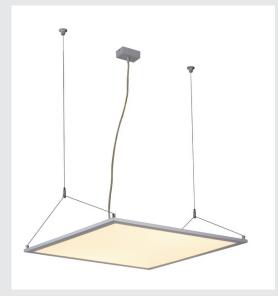

## LED PANEL 115

## square, anodised aluminium, 96 LED, 48W, 3000K

With the LED PANEL 115, available in neutral or warm white colour. we offer a modern, space-saving solution for an efficient type of base lighting. The supplied canopy and suspension ensure simplified mounting. With a total power of about 53W and a luminous flux of about 2400 lumens, you achieve more than just a pleasant, uniform and glare-free illumination. Thanks to the already built-in power supply, the LED PANEL 115 is ready for direct connection to the 230V mains supply.