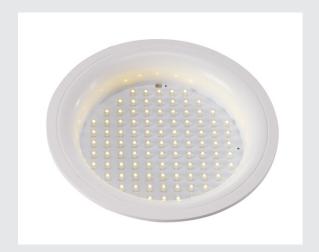

## **LED PANEL**

recessed fitting, LED, 3000K, round, white, 8W

The round 240V LEDPANEL is equipped with 97 diodes, either available in natural or warm white light colour, which are embedded in a lacquered housing. Here you have the choice between a white and silver-grey colour version. Thanks to the built-in LED converter, the LED PANEL is ready for direct connection to the 230V mains supply.