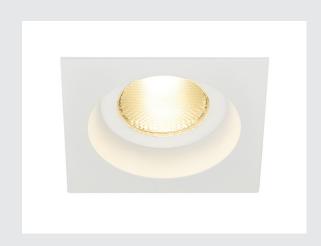

## **CONTONE**

recessed light, LED, 2000-3000K, square, white, rigid, 13W, including leaf springs

With the CONTONE recessed ceiling light you can set the lighting mood however you desire. When dimming the built-in premium COB LED module, the colour of light changes from 3000K to 2000K, which is the same effect as when dimming a filament lamp. The electrical connection is made directly to the 230V mains supply thanks to the built-in LED driver.