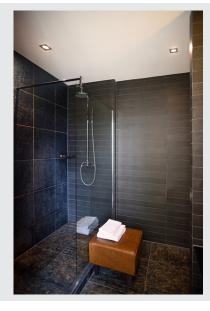

## **CONTONE**

recessed light, LED, 2000-3000K, square, white, rigid, 13W, including leaf springs

With the CONTONE recessed ceiling light you can set the lighting mood however you desire. When dimming the built-in premium COB LED module, the colour of light changes from 3000K to 2000K, which is the same effect as when dimming a filament lamp. The electrical connection is made directly to the 230V mains supply thanks to the built-in LED driver.