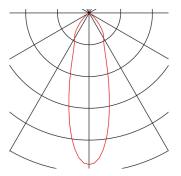

## **TECHNICAL DATA**

| Item no.:                           | 161301                    |  |  |
|-------------------------------------|---------------------------|--|--|
| Lamps included                      | 0                         |  |  |
| Primary nominal voltage             | 220-240V ~50/60Hz mA/V    |  |  |
| Secondary power / secondary voltage | 350 mA/V                  |  |  |
| Length                              | 9.2 cm                    |  |  |
| Width                               | 9.2 cm                    |  |  |
| Height                              | 14.0 cm                   |  |  |
| Installation diameter               | 8.2 cm                    |  |  |
| Installation depth                  | 13.5 cm                   |  |  |
| Net weight                          | 0.349 kg                  |  |  |
| Gross weight                        | 0.453 kg                  |  |  |
| IP Code                             | IP 44                     |  |  |
| Safety class                        | II                        |  |  |
| Assembly                            | Recessed                  |  |  |
| Assembly details                    | Ceiling                   |  |  |
| Dimmable                            | Ja                        |  |  |
| Dimming technology                  | Dim-to-Warm,trailing edge |  |  |
| Wattage                             | 16.0 W                    |  |  |
| Lumen                               | 890 lm                    |  |  |
| Beam angle                          | 30 °                      |  |  |
| Color                               | white                     |  |  |
| CRI                                 | >90                       |  |  |
|                                     | <u>'</u>                  |  |  |