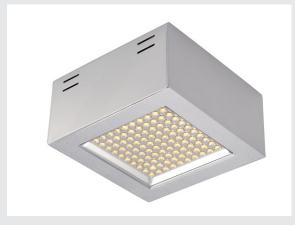

## ceiling light, 3000K, square, silver-grey, incl. leaf springs

With the LEDPANEL series we offer you state-of-the-art, high-voltage recessed and surface-mounted LED ceiling lights. Equipped with 100 high-performance SMD LEDs, these lights are suitable for a large number of applications. The electrical connection of the lights, which are available in various housing finishes, is made directly to the 230V mains supply with the help of the built-in power supply.

## **TECHNICAL DATA**

| Item no.:               | 162494          |
|-------------------------|-----------------|
| Lamps included          | 0               |
| Primary nominal voltage | 230V ~50Hz mA/V |
| Length                  | 15.2 cm         |
| Width                   | 15.2 cm         |
| Height                  | 7.7 cm          |
| Net weight              | 0.755 kg        |
| Gross weight            | 0.824 kg        |
| IP Code                 | IP 20           |
| Safety class            | 1               |
| Assembly                | Surface         |
| Assembly details        | Ceiling         |
| Wattage                 | 7.1 W           |
| Lumen                   | 500 lm          |
| Colour temperature      | 3000 Kelvin     |
| Beam angle              | 90 °            |
| Color                   | grey            |
| CRI                     | >80             |
| Binning                 | 6               |
| LXXBXX data             | 70/50           |
| Service life            | 20000 h         |
|                         |                 |