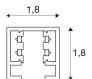

## **TECHNICAL DATA**

| Item no.:        | 172011            |
|------------------|-------------------|
| Nominal voltage  | 230V ~50Hz/60Hz V |
| Length           | 100.0 cm          |
| Width            | 1.8 cm            |
| Height           | 1.8 cm            |
| Net weight       | 0.423 kg          |
| Gross weight     | 0.592 kg          |
| IP Code          | IP 20             |
| Safety class     | I                 |
| Assembly         | Surface           |
| Assembly details | Ceiling           |
| Color            | white             |
| BIG WHITE Page   | 380               |
|                  |                   |