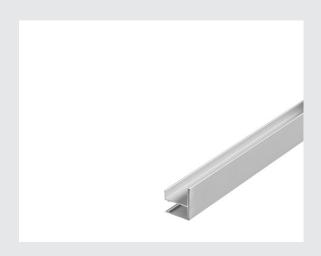

## **GLENOS**

wall profile, LED, anodised aluminium, 2 m

Aluminium support profile to insert LED strips. Mounting clips as well as suitable end caps are available from the accessory.