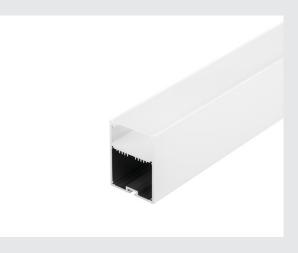

## professional profile 4970, with cover, white, 1 m

Generously constructed aluminium wall and ceiling mounted profile GLENOS for parallel insertion of two LED strips in the upper level and a power supply in the lower level. By the supplied frosted acrylic glass cover, the light output appears very soft. A suspension kit is available in several colours and lengths and allows suspending the profile up to 2.5 m.