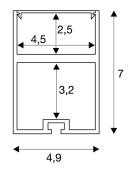

## **TECHNICAL DATA**

| Item no.:    | 213461   |
|--------------|----------|
| Length       | 100.0 cm |
| Width        | 4.9 cm   |
| Height       | 7.0 cm   |
| Net weight   | 1.467 kg |
| Gross weight | 2.262 kg |
| IP Code      | IP 20    |
| Assembly     | Surface  |
| Color        | white    |