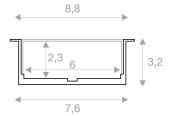

## **TECHNICAL DATA**

| Item no.:          | 213504    |
|--------------------|-----------|
| Length             | 100.0 cm  |
| Width              | 8.8 cm    |
| Height             | 3.2 cm    |
| Installation width | 7.6 cm    |
| Net weight         | 1.145 kg  |
| Gross weight       | 1.835 kg  |
| IP Code            | IP 20     |
| Assembly           | Recessed  |
| Color              | aluminium |
|                    |           |