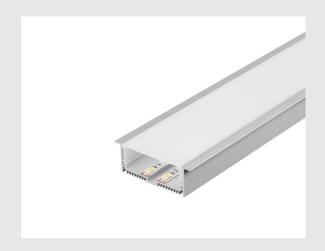

## **GLENOS**

professional recessed profile 8832, with cover, anodised aluminium, 1  $\,\mathrm{m}$ 

Generously constructed aluminium recessed wall and ceiling profile GLENOS for parallel insertion of two LED strips. By the supplied acrylic glass cover in frosted finish, the light output appears very soft. For mounting of the various colour versions of the profile we recommend the optionally available mounting bracket.