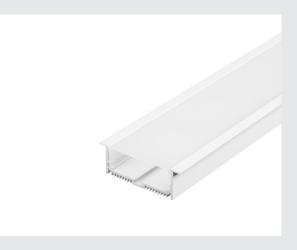

## professional recessed profile 8832, with cover, white, 2 $\ensuremath{\mathsf{m}}$

Generously constructed aluminium recessed wall and ceiling profile GLENOS for parallel insertion of two LED strips. By the supplied acrylic glass cover in frosted finish, the light output appears very soft. For mounting of the various colour versions of the profile we recommend the optionally available mounting bracket.