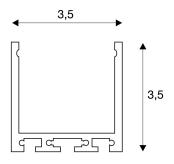

## **TECHNICAL DATA**

| Item no.:      | 213624   |
|----------------|----------|
| Length         | 200.0 cm |
| Width          | 3.5 cm   |
| Height         | 3.5 cm   |
| Net weight     | 1.218 kg |
| Gross weight   | 1.977 kg |
| IP Code        | IP 20    |
| Assembly       | Surface  |
| Color          | grey     |
| BIG WHITE Page | 770      |