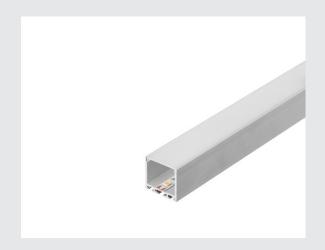

## professional profile 3030, silver, 2 m

GLENOS professional profile 3030 in 200 cm length exclusive cover to install LED strips up to 30 mm wide. This profile, available in matt black, matt white and silver, can be installed recessed, surface-mounted or with the optional suspension kit 213488, as a pendant.

## **TECHNICAL DATA**

| Item no.:      | 213624   |
|----------------|----------|
| Length         | 200.0 cm |
| Width          | 3.5 cm   |
| Height         | 3.5 cm   |
| Net weight     | 1.218 kg |
| Gross weight   | 1.977 kg |
| IP Code        | IP 20    |
| Assembly       | Surface  |
| Color          | grey     |
| BIG WHITE Page | 770      |