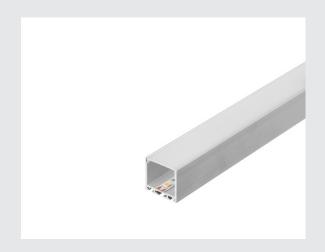

## professional profile 3030, silver, 3 m

GLENOS professional profile 3030 in 300 cm length exclusive cover to install LED strips up to 30 mm wide. This profile, available in matt black, matt white and silver, can be installed recessed, surface-mounted or with the optional suspension kit 213488, as a pendant.

## **TECHNICAL DATA**

| Item no.:      | 213634   |
|----------------|----------|
| Length         | 300.0 cm |
| Width          | 3.5 cm   |
| Height         | 3.5 cm   |
| Net weight     | 1.901 kg |
| Gross weight   | 3.052 kg |
| IP Code        | IP 20    |
| Assembly       | Surface  |
| Color          | grey     |
| BIG WHITE Page | 770      |