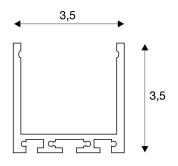

## **TECHNICAL DATA**

| Item no.:      | 213634   |
|----------------|----------|
| Length         | 300.0 cm |
| Width          | 3.5 cm   |
| Height         | 3.5 cm   |
| Net weight     | 1.901 kg |
| Gross weight   | 3.052 kg |
| IP Code        | IP 20    |
| Assembly       | Surface  |
| Color          | grey     |
| BIG WHITE Page | 770      |