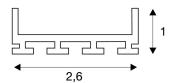

## **TECHNICAL DATA**

| Item no.:    | 213701   |
|--------------|----------|
| Length       | 100.0 cm |
| Width        | 2.6 cm   |
| Height       | 1.0 cm   |
| Net weight   | 0.179 kg |
| Gross weight | 0.375 kg |
| IP Code      | IP 20    |
| Assembly     | Surface  |
| Color        | white    |
|              |          |