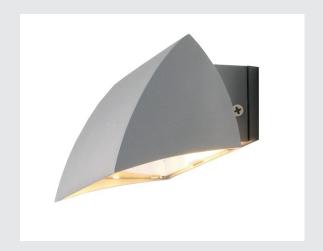

## **NOVA**

outdoor wall light, QT-DE12, IP44, silver-grey, max. 100W

The single-headed NOVA wall mounted light consists of painted aluminium and glass covering the lamp. It is protection class IP44 and suitable for outdoor use. The luminaire is connected directly to the 230V mains supply.