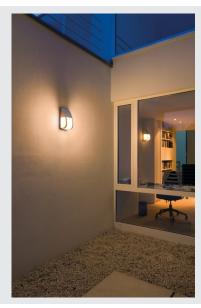

## outdoor wall and ceiling light, TC-TSE, IP54, silver-grey, energy-saving lamp, max. 24W

Aluminium-made wall and ceiling light KERAS ELT with opalescent polycarbonate illumination surface. With protection class IP54, the luminaire is available in several colour versions and is suitable for outdoor use. The electrical connection is made directly to the 230V mains supply.