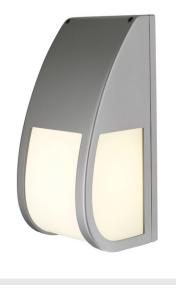

## outdoor wall and ceiling light, TC-TSE, IP54, silver-grey, energy-saving lamp, max. 24W

Aluminium-made wall and ceiling light KERAS ELT with opalescent polycarbonate illumination surface. With protection class IP54, the luminaire is available in several colour versions and is suitable for outdoor use. The electrical connection is made directly to the 230V mains supply.

## **TECHNICAL DATA**

| Item no.:               | 227174          |
|-------------------------|-----------------|
| Socket                  | E27             |
| Number of sockets       | 1               |
| Lamps included          | 0               |
| Primary nominal voltage | 230V ~50Hz mA/V |
| Width                   | 13.5 cm         |
| Height                  | 29.5 cm         |
| Depth                   | 12.8 cm         |
| Net weight              | 1.314 kg        |
| Gross weight            | 1.536 kg        |
| IP Code                 | IP 54           |
| Safety class            | 1               |
| Assembly                | Surface         |
| Assembly details        | Ceiling,Wall    |
| Wattage                 | 25.0 W          |
| Color                   | grey            |
| BIG WHITE Page          | 622             |
|                         |                 |