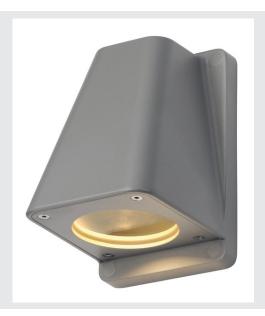

## **WALLYX**

outdoor wall light, QPAR51, IP44, silver-grey, max. 50W

The elaborately designed wall light WALLYX allows the use of GU10 LED, energy-saving and halogen lamps by means of the housing's design. Thus, the luminaire is available in several colour versions meeting all lighting requirements. The electrical connection is made directly to the 230V mains supply. It is protection class IP44 and suitable for outdoor use.

## **TECHNICAL DATA**

| Item no.:               | 227194                 |  |  |
|-------------------------|------------------------|--|--|
| Socket                  | GU10                   |  |  |
| Lamp                    | QPAR51                 |  |  |
| Number of sockets       | 1                      |  |  |
| Lamps included          | 0                      |  |  |
| Primary nominal voltage | 220-240V ~50/60Hz mA/V |  |  |
| Width                   | 10.0 cm                |  |  |
| Height                  | 15.3 cm                |  |  |
| Depth                   | 11.7 cm                |  |  |
| Net weight              | 0.739 kg               |  |  |
| Gross weight            | 0.906 kg               |  |  |
| IP Code                 | IP 44                  |  |  |
| Safety class            | I                      |  |  |
| Assembly                | Surface                |  |  |
| Assembly details        | Wall                   |  |  |
| Wattage                 | 50.0 W                 |  |  |
| Color                   | grey                   |  |  |
| BIG WHITE Page          | 635                    |  |  |
|                         |                        |  |  |