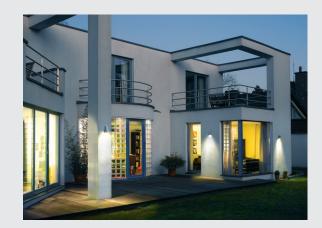

## **WALLYX**

outdoor wall light, QPAR51, IP44, silver-grey, max. 50W

The elaborately designed wall light WALLYX allows the use of GU10 LED, energy-saving and halogen lamps by means of the housing's design. Thus, the luminaire is available in several colour versions meeting all lighting requirements. The electrical connection is made directly to the 230V mains supply. It is protection class IP44 and suitable for outdoor use.