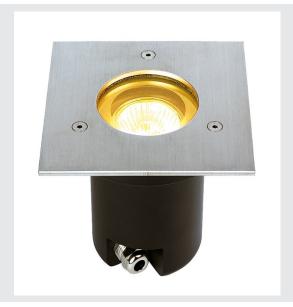

## **ADJUST 135**

outdoor inground fitting, QPAR51, IP67, square, stainless steel 304, partially frosted glass, max. 35W

Walkable, high-voltage recessed ground luminaire with rectangular stainless steel cover and partially frosted glass is equipped with a GU10 socket making it compatible with halogen or LED lamps. Rated IP67, it it suitable for outdoor use. The electrical connection is made directly to 230V mains supply. For simplified mounting, a installation housing is included. Alternatively to the ground it can also be used as recessed wall luminaire.

## **TECHNICAL DATA**

| Item no.:               | 228214          |  |  |
|-------------------------|-----------------|--|--|
| Socket                  | GU10            |  |  |
| Lamp                    | QPAR51          |  |  |
| Number of sockets       | 1               |  |  |
| Lamps included          | 0               |  |  |
| Primary nominal voltage | 230V ~50Hz mA/V |  |  |
| Length                  | 13.5 cm         |  |  |
| Width                   | 13.5 cm         |  |  |
| Depth                   | 11.5 cm         |  |  |
| Installation diameter   | 12.0 cm         |  |  |
| Installation depth      | 12.0 cm         |  |  |
| Net weight              | 1.217 kg        |  |  |
| Gross weight            | 1.313 kg        |  |  |
| IP Code                 | IP 67           |  |  |
| Safety class            |                 |  |  |
| Assembly                | Recessed        |  |  |
| Assembly details        | Ground,Wall     |  |  |
| Wattage                 | 35.0 W          |  |  |
| Mechanical loading      | 5 t             |  |  |
| BIG WHITE Page          | 721             |  |  |
|                         | •               |  |  |