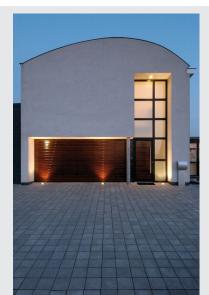

## **ADJUST 135**

outdoor inground fitting, QPAR51, IP67, square, stainless steel 304, partially frosted glass, max. 35W

Walkable, high-voltage recessed ground luminaire with rectangular stainless steel cover and partially frosted glass is equipped with a GU10 socket making it compatible with halogen or LED lamps. Rated IP67, it it suitable for outdoor use. The electrical connection is made directly to 230V mains supply. For simplified mounting, a installation housing is included. Alternatively to the ground it can also be used as recessed wall luminaire.