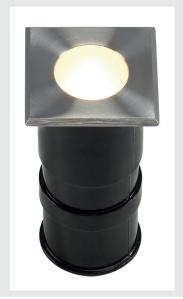

## **POWER TRAIL-LITE 47**

outdoor inground fitting, LED, 3000K, IP67, square, stainless steel 316

The inground fitting and recessed wall light fitted with one power LED, POWER TRAIL-LITE 47 can also be used for outdoor applications with its IP67 protection. We alternatively offer other colours of light and round or square covers. For simplified mounting, a mounting pot is included in the delivery. The electrical connection is made by the connection lead of a separately available 350mA LED driver.

## **TECHNICAL DATA**

| Item no.:                           | 228342          |
|-------------------------------------|-----------------|
| Lamps included                      | 0               |
| Secondary power / secondary voltage | 350 mA/V        |
| Length                              | 4.7 cm          |
| Width                               | 4.7 cm          |
| Depth                               | 6.7 cm          |
| Installation diameter               | 4.0 cm          |
| Installation depth                  | 9.0 cm          |
| Net weight                          | 0.303 kg        |
| Gross weight                        | 0.375 kg        |
| IP Code                             | IP 67           |
| Safety class                        |                 |
| Assembly                            | Recessed        |
| Assembly details                    | Ground, Wall    |
| Wattage                             | 1.0 W           |
| Lumen                               | 45 lm           |
| Colour temperature                  | 3000 Kelvin     |
| Beam angle                          | 60 °            |
| Color                               | stainless steel |
| CRI                                 | >90             |
| Minimum ambient temperature         | -20 °C          |
| Maximum ambient temperature         | 20 °C           |