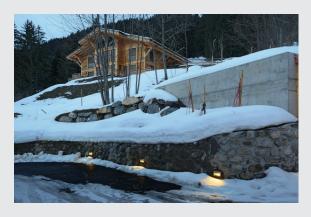

## outdoor recessed wall light, C35, IP44, silver-grey, max. 40W

Wall lamp made from aluminium with indirect and glare-free light emission. Rated IP44, the fitting is suitable for outdoor use. The electrical connection is made via 230V mains supply.