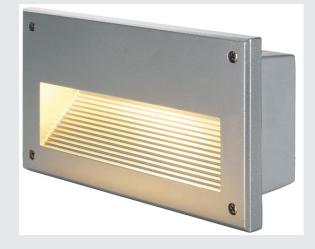

## BRICK DOWNUNDER

## outdoor recessed wall light, C35, IP44, silver-grey, max. 40W

Wall lamp made from aluminium with indirect and glare-free light emission. Rated IP44, the fitting is suitable for outdoor use. The electrical connection is made via 230V mains supply.

## **TECHNICAL DATA**

| Item no.:               | 229062          |
|-------------------------|-----------------|
| Socket                  | E14             |
| Lamp                    | C35             |
| Number of sockets       | 1               |
| Lamps included          | 0               |
| Primary nominal voltage | 230V ~50Hz mA/V |
| Width                   | 22.7 cm         |
| Height                  | 12.5 cm         |
| Depth                   | 8.5 cm          |
| Installation length     | 9.7 cm          |
| Installation width      | 19.8 cm         |
| Installation depth      | 6.5 cm          |
| Net weight              | 0.499 kg        |
| Gross weight            | 0.587 kg        |
| IP Code                 | IP 44           |
| Safety class            | 1               |
| Assembly                | Recessed        |
| Assembly details        | Wall            |
| Wattage                 | 40.0 W          |
| Color                   | grey            |
| BIG WHITE Page          | 698             |
|                         |                 |