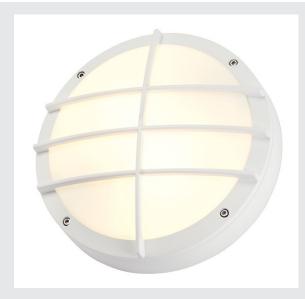

## outdoor wall and ceiling light, TC-TSE, IP55, round, white, max. $50 \ensuremath{\mathsf{W}}$

Round and aluminium-made wall and ceiling light BULAN GRID, which is rated IP55 and thereby suitable for outdoor use. The opalescent and PC-made illumination surface of the double-headed luminaire is protected by an even-coloured grid. The electrical connection of the luminaire, which comes in various colours, is made directly to the 230V mains supply.

## **TECHNICAL DATA**

| Item no.:               | 229081          |
|-------------------------|-----------------|
| Socket                  | E27             |
| Number of sockets       | 2               |
| Lamps included          | 0               |
| Primary nominal voltage | 230V ~50Hz mA/V |
| Height                  | 8.5 cm          |
| Diameter                | 27.5 cm         |
| Net weight              | 1.415 kg        |
| Gross weight            | 1.691 kg        |
| IP Code                 | IP 44           |
| Safety class            | 1               |
| Assembly                | Surface         |
| Assembly details        | Ceiling,Wall    |
| Wattage                 | 25.0 W          |
| Color                   | white           |
| BIG WHITE Page          | 682             |
|                         |                 |