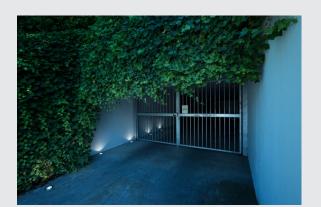

## DASAR 80

outdoor inground fitting, QPAR51, IP67, round, stainless steel 316, max. 35W

The walkable 240V inground fitting with round stainless steel shade and partially frosted glass cover is equipped with a GU10 socket and is thus compatible with halogen and LED lamps. With its IP67 protection class, the luminaire is suitable for outdoor use. The electrical connection is made directly to the 230V mains supply. A mounting pot is included in the delivery for simple assembly.