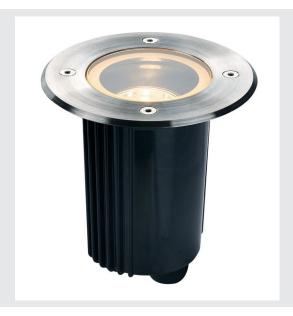

## DASAR 80

outdoor inground fitting, QPAR51, IP67, round, stainless steel 316, max. 35W

The walkable 240V inground fitting with round stainless steel shade and partially frosted glass cover is equipped with a GU10 socket and is thus compatible with halogen and LED lamps. With its IP67 protection class, the luminaire is suitable for outdoor use. The electrical connection is made directly to the 230V mains supply. A mounting pot is included in the delivery for simple assembly.

## **TECHNICAL DATA**

| Item no.:                 | 229320                 |  |  |
|---------------------------|------------------------|--|--|
| Socket                    | GU10                   |  |  |
| Lamp                      | QPAR51                 |  |  |
| Number of sockets         | 1                      |  |  |
| Lamps included            | 0                      |  |  |
| Primary nominal voltage   | 220-240V ~50/60Hz mA/V |  |  |
| Tilt range                | 30 °                   |  |  |
| Horizontal rotation range | 90 °                   |  |  |
| Diameter                  | 13.0 cm                |  |  |
| Depth                     | 16.0 cm                |  |  |
| Installation diameter     | 11.5 cm                |  |  |
| Installation depth        | 16.5 cm                |  |  |
| Net weight                | 0.987 kg               |  |  |
| Gross weight              | 1.142 kg               |  |  |
| IP Code                   | IP 67                  |  |  |
| Safety class              | I                      |  |  |
| Impact resistance class   | IK08                   |  |  |
| Impact resistance         | 5 Joule                |  |  |
| Assembly                  | Recessed               |  |  |
| Assembly details          | Ground                 |  |  |
| Wattage                   | 35.0 W                 |  |  |
| Color                     | stainless steel        |  |  |
|                           | ·                      |  |  |