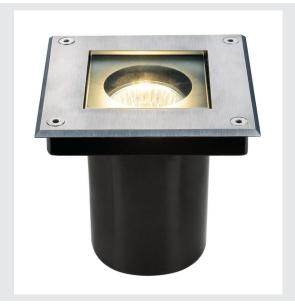

## DASAR 70

outdoor inground fitting, QPAR51, IP67, square, stainless steel 304, max. 35W

The walkable 240V inground fitting with square stainless steel shade and partially frosted glass cover is equipped with a rotatable and tiltable GU10 socket and is thus compatible with halogen and LED lamps. With its IP67 protection class, the luminaire is suitable for outdoor use. The electrical connection is made directly to the 230V mains supply. A mounting pot is included in the delivery for simple assembly.

## **TECHNICAL DATA**

| Item no.:                 | 229374                 |
|---------------------------|------------------------|
| Socket                    | GU10                   |
| Lamp                      | QPAR51                 |
| Number of sockets         | 1                      |
| Lamps included            | 0                      |
| Primary nominal voltage   | 220-240V ~50/60Hz mA/V |
| Tilt range                | 30 °                   |
| Horizontal rotation range | 90 °                   |
| Length                    | 13.0 cm                |
| Width                     | 13.0 cm                |
| Depth                     | 12.0 cm                |
| Installation length       | 12.4 cm                |
| Installation width        | 12.4 cm                |
| Installation depth        | 13.5 cm                |
| Net weight                | 1.22 kg                |
| Gross weight              | 1.361 kg               |
| IP Code                   | IP 67                  |
| Safety class              | I                      |
| Impact resistance class   | IK08                   |
| Impact resistance         | 5 Joule                |
| Assembly                  | Recessed               |
| Assembly details          | Ground                 |
|                           | <u>'</u>               |