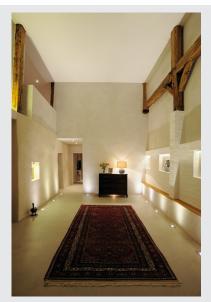

## DASAR 70

outdoor inground fitting, QPAR51, IP67, square, stainless steel 304, max. 35W

The walkable 240V inground fitting with square stainless steel shade and partially frosted glass cover is equipped with a rotatable and tiltable GU10 socket and is thus compatible with halogen and LED lamps. With its IP67 protection class, the luminaire is suitable for outdoor use. The electrical connection is made directly to the 230V mains supply. A mounting pot is included in the delivery for simple assembly.