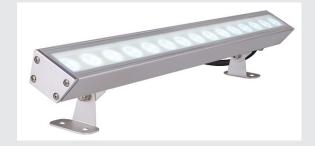

## GALEN LED PROFILE

## outdoor façade light, LED, 6500K, IP65, anodised aluminium, 15W

Aluminium panel equipped with 15 powerful LEDs for effective lighting. Thanks to the pre-fitted installation bracket, it can be installed directly on the wall, ceiling and floor. With IP65 protection class, the tiltable panel is also suitable for outdoor use. The electrical connection of the panel available in daylight white and warm-white is done using the built-in connection lead to a 350mA constant current driver.