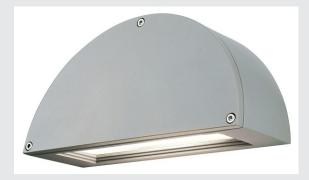

## outdoor wall light, TC-D, IP44, half-round, silver-grey, 18W

The single-headed PEMA wall light consists of painted aluminium and glass, which covers the lamp. The ballast required for operation is included. It is protection class IP44 and suitable for outdoor use. The electrical connection of the luminaire, which comes in various colours, is made directly to the 230V mains supply.

## **TECHNICAL DATA**

| Item no.:               | 229894          |
|-------------------------|-----------------|
| Socket                  | G24d-2          |
| Lamp                    | TC-D            |
| Number of sockets       | 1               |
| Lamps included          | 0               |
| Primary nominal voltage | 230V ~50Hz mA/V |
| Width                   | 26.0 cm         |
| Height                  | 13.0 cm         |
| Depth                   | 9.0 cm          |
| Net weight              | 1.839 kg        |
| Gross weight            | 2.041 kg        |
| IP Code                 | IP 44           |
| Safety class            | 1               |
| Assembly                | Surface         |
| Assembly details        | Wall            |
| Wattage                 | 18.0 W          |
| Color                   | grey            |
|                         |                 |