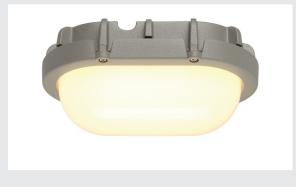

## outdoor wall and ceiling light, LED, 3000K, IP44, oval, silver, 9W

A new interpretation of the classical construction luminaires for wall and ceiling mounting with a pre-installed powerful LED module. Available with housing colours of white, silver-grey, rust and anthracite, the TERANG has frosted round glass, which guarantees homogeneous distribution of its light. With protection class IP44, this luminaire is also designed for use outdoors. Thanks to its pre-installed LED driver, the TERANG is ready for direct connection to the 230V mains supply.