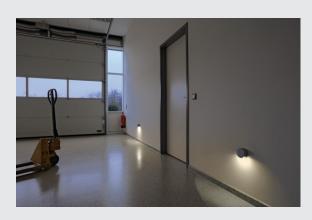

## wall light, LED, 3000K, IP44, silver-grey, 4 W

The PEMA wall light is equipped with a high-performance power LED available in warm white light colour version. The electrical connection of the luminaire, which is made from aluminium, is made directly to the 230V mains supply. Thanks to its IP44 protection class, the luminaire is suitable for outdoor use.