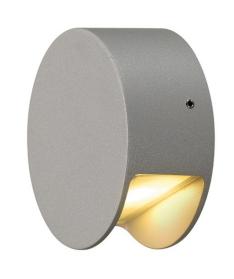

## wall light, LED, 3000K, IP44, silver-grey, 4 W

The PEMA wall light is equipped with a high-performance power LED available in warm white light colour version. The electrical connection of the luminaire, which is made from aluminium, is made directly to the 230V mains supply. Thanks to its IP44 protection class, the luminaire is suitable for outdoor use.

## **TECHNICAL DATA**

| Item no.:               | 231012          |
|-------------------------|-----------------|
| Lamps included          | 0               |
| Primary nominal voltage | 230V ~50Hz mA/V |
| Diameter                | 9.0 cm          |
| Depth                   | 4.2 cm          |
| Net weight              | 0.302 kg        |
| Gross weight            | 0.338 kg        |
| IP Code                 | IP 44           |
| Safety class            | 1               |
| Assembly                | Surface         |
| Assembly details        | Wall            |
| Wattage                 | 4.7 W           |
| Lumen                   | 125 lm          |
| Colour temperature      | 3000 Kelvin     |
| Color                   | grey            |
| CRI                     | >80             |
| Binning                 | 6               |
| LXXBXX data             | 70/50           |
| Service life            | 30000 h         |
| BIG WHITE Page          | 184             |
|                         |                 |