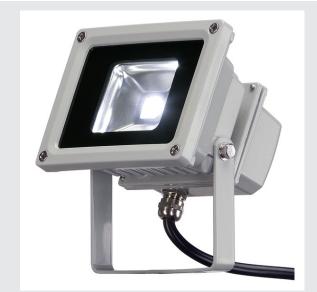

## **OUTDOOR BEAM**

outdoor façade light, LED, 5700K IP65, silver-grey, 100°, convertible to a spike luminaire, 10W

Powerful OUTDOOR BEAM spot for illuminating areas and spaces. With a tiltable installation bracket and protection class IP65, the spot is suitable for outdoor installation on the wall, ceiling or on the floor. The electrical connection of the spot, which is available in warm white and neutral white, is made directly by the built-in driver and the connection lead with mains plug to the 230V mains supply. An earth spike is available as an option for simplified floor installation.

## **TECHNICAL DATA**

| Item no.:                             | 231101                 |  |
|---------------------------------------|------------------------|--|
| Lamps included                        | 0                      |  |
| Primary nominal voltage               | 230V ~50Hz mA/V        |  |
| Vertical tilting range                | 90 °                   |  |
| Length                                | 11.5 cm                |  |
| Width                                 | 9.0 cm                 |  |
| Height                                | 13.0 cm                |  |
| Net weight                            | 0.851 kg               |  |
| Gross weight                          | 0.967 kg               |  |
| IP Code                               | IP 65                  |  |
| Safety class                          | I                      |  |
| Impact resistance class               | IK04                   |  |
| Impact resistance                     | 0,5 Joule              |  |
| Assembly                              | Surface                |  |
| Assembly details                      | Ceiling, Ground, Wall  |  |
| Wattage                               | 13.0 W                 |  |
|                                       |                        |  |
| Lumen                                 | 750 lm                 |  |
| Lumen  Colour temperature             | 750 lm<br>5700 Kelvin  |  |
|                                       |                        |  |
| Colour temperature                    | 5700 Kelvin            |  |
| Colour temperature  Beam angle        | 5700 Kelvin            |  |
| Colour temperature  Beam angle  Color | 5700 Kelvin 100 ° grey |  |