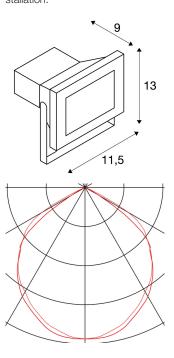

## **TECHNICAL DATA**

| Item no.:                             | 231101                 |  |
|---------------------------------------|------------------------|--|
| Lamps included                        | 0                      |  |
| Primary nominal voltage               | 230V ~50Hz mA/V        |  |
| Vertical tilting range                | 90 °                   |  |
| Length                                | 11.5 cm                |  |
| Width                                 | 9.0 cm                 |  |
| Height                                | 13.0 cm                |  |
| Net weight                            | 0.851 kg               |  |
| Gross weight                          | 0.967 kg               |  |
| IP Code                               | IP 65                  |  |
| Safety class                          | I                      |  |
| Impact resistance class               | IK04                   |  |
| Impact resistance                     | 0,5 Joule              |  |
| Assembly                              | Surface                |  |
| Assembly details                      | Ceiling, Ground, Wall  |  |
| Wattage                               | 13.0 W                 |  |
|                                       |                        |  |
| Lumen                                 | 750 lm                 |  |
| Lumen  Colour temperature             | 750 lm<br>5700 Kelvin  |  |
|                                       |                        |  |
| Colour temperature                    | 5700 Kelvin            |  |
| Colour temperature  Beam angle        | 5700 Kelvin            |  |
| Colour temperature  Beam angle  Color | 5700 Kelvin 100 ° grey |  |