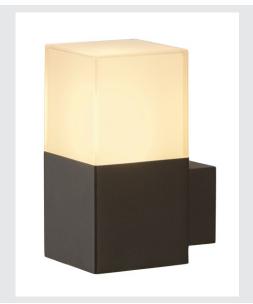

## **GRAFIT WL**

outdoor wall light, TC-DSE, IP44, anthracite, energy-saving lamp, max. 11W

The aluminium-made wall light GRAFHT WL convinces by its special effect. The lamp shades are made from frosted plastic held in smoked-grey glass look, that disappears in the on mode. Thereby, the fitting visually comes in two different forms. It is suitable for use outdoors thanks to its IP44 protection class. The GRAFIT series also contains floor stands and can therefore be used universally.

## **TECHNICAL DATA**

| Item no.:               | 231205          |  |  |
|-------------------------|-----------------|--|--|
| Socket                  | E27             |  |  |
| Lamp                    | TC-DSE          |  |  |
| Number of sockets       | 1               |  |  |
| Lamps included          | 0               |  |  |
| Primary nominal voltage | 230V ~50Hz mA/V |  |  |
| Width                   | 8.5 cm          |  |  |
| Height                  | 17.0 cm         |  |  |
| Depth                   | 12.0 cm         |  |  |
| Net weight              | 0.569 kg        |  |  |
| Gross weight            | 0.705 kg        |  |  |
| IP Code                 | IP 44           |  |  |
| Safety class            | I               |  |  |
| Assembly                | Surface         |  |  |
| Assembly details        | Wall            |  |  |
| Wattage                 | 11.0 W          |  |  |
| Color                   | anthracite      |  |  |
| BIG WHITE Page          | 620             |  |  |