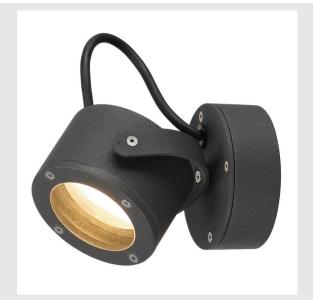

## SITRA 360 WL

outdoor wall light, TCR-TSE, IP44, anthracite, max. 9W

This wall and ceiling light of the SITRA 360 WL made from aluminium is suitable for almost all outdoor lighting requirements by a built-in rotatable and tiltable lamp head and IP44 protection class. The electrical connection of the two colour versions available is made directly to the 230V mains supply. The SITRA 360 WL also includes floor stands as well as spike luminaires and can therefore be used universally.

## **TECHNICAL DATA**

| Item no.:                 | 231515          |  |  |
|---------------------------|-----------------|--|--|
| Socket                    | GX53            |  |  |
| Lamp                      | TCR-TSE         |  |  |
| Number of sockets         | 1               |  |  |
| Lamps included            | 0               |  |  |
| Primary nominal voltage   | 230V ~50Hz mA/V |  |  |
| Tilt range                | 90 °            |  |  |
| Horizontal rotation range | 90 °            |  |  |
| Height                    | 11.6 cm         |  |  |
| Diameter                  | 10.0 cm         |  |  |
| Depth                     | 17.0 cm         |  |  |
| Net weight                | 0.983 kg        |  |  |
| Gross weight              | 1.084 kg        |  |  |
| IP Code                   | IP 44           |  |  |
| Safety class              | 1               |  |  |
| Assembly                  | Surface         |  |  |
| Assembly details          | Ceiling,Wall    |  |  |
| Wattage                   | 9.0 W           |  |  |
| Color                     | anthracite      |  |  |
| BIG WHITE Page            | 690             |  |  |
|                           | •               |  |  |