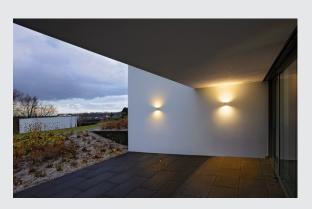

## outdoor wall light, TCR-TSE, IP44, white, max. 18W

Cube-shaped wall light SITRA CUBE made from painted aluminium. Thanks to the position of the two sockets which are fitted, the mounted luminaire produces two equal but opposite cones of light (UP/DOWN). With protection class IP44 it is suitable for outdoor use. The electrical connection of the luminaire, which comes in various colours, is directly to the 230V mains supply.