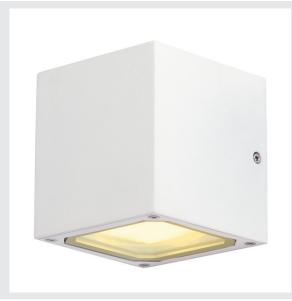

## SITRA CUBE

## outdoor wall light, TCR-TSE, IP44, white, max. 18W

Cube-shaped wall light SITRA CUBE made from painted aluminium. Thanks to the position of the two sockets which are fitted, the mounted luminaire produces two equal but opposite cones of light (UP/DOWN). With protection class IP44 it is suitable for outdoor use. The electrical connection of the luminaire, which comes in various colours, is directly to the 230V mains supply.

## **TECHNICAL DATA**

| Item no.:                         | 232531                 |
|-----------------------------------|------------------------|
| Socket                            | GX53                   |
| Lamp                              | TCR-TSE                |
| Number of sockets                 | 2                      |
| Lamps included                    | 0                      |
| Number of different light outlets | 2                      |
| Primary nominal voltage           | 220-240V ~50/60Hz mA/V |
| Width                             | 10.8 cm                |
| Height                            | 11.5 cm                |
| Depth                             | 11.0 cm                |
| Net weight                        | 1.229 kg               |
| Gross weight                      | 1.321 kg               |
| IP Code                           | IP 44                  |
| Safety class                      | 1                      |
| Assembly                          | Surface                |
| Assembly details                  | Wall                   |
| Wattage                           | 9.0 W                  |
| Color                             | white                  |
| BIG WHITE Page                    | 663                    |
|                                   |                        |