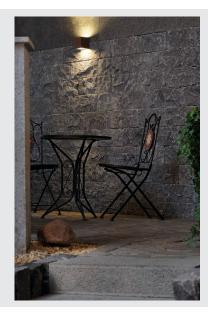

## SITRA CUBE

outdoor wall light, TCR-TSE, IP44, rust, max. 18W

Cube-shaped wall light SITRA CUBE made from painted aluminium. Thanks to the position of the two sockets which are fitted, the mounted luminaire produces two equal but opposite cones of light (UP/DOWN). With protection class IP44 it is suitable for outdoor use. The electrical connection of the luminaire, which comes in various colours, is directly to the 230V mains supply.