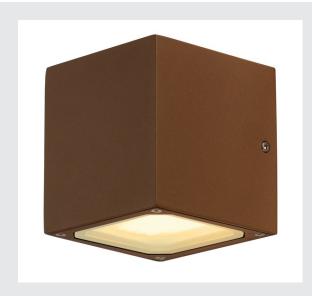

## SITRA CUBE

outdoor wall light, TCR-TSE, IP44, rust, max. 18W

Cube-shaped wall light SITRA CUBE made from painted aluminium. Thanks to the position of the two sockets which are fitted, the mounted luminaire produces two equal but opposite cones of light (UP/DOWN). With protection class IP44 it is suitable for outdoor use. The electrical connection of the luminaire, which comes in various colours, is directly to the 230V mains supply.

## **TECHNICAL DATA**

| Item no.:                         | 232537                 |  |  |
|-----------------------------------|------------------------|--|--|
| Socket                            | GX53                   |  |  |
| Lamp                              | TCR-TSE                |  |  |
| Number of sockets                 | 2                      |  |  |
| Lamps included                    | 0                      |  |  |
| Number of different light outlets | 2                      |  |  |
| Primary nominal voltage           | 220-240V ~50/60Hz mA/V |  |  |
| Width                             | 10.8 cm                |  |  |
| Height                            | 11.5 cm                |  |  |
| Depth                             | 11.0 cm                |  |  |
| Net weight                        | 1.229 kg               |  |  |
| Gross weight                      | 1.313 kg               |  |  |
| IP Code                           | IP 44                  |  |  |
| Safety class                      | I                      |  |  |
| Assembly                          | Surface                |  |  |
| Assembly details                  | Wall                   |  |  |
| Wattage                           | 9.0 W                  |  |  |
| Color                             | rust                   |  |  |
| BIG WHITE Page                    | 663                    |  |  |
|                                   | ·                      |  |  |