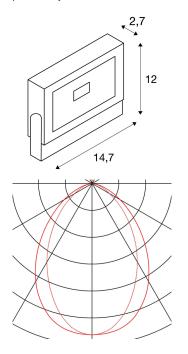

## **TECHNICAL DATA**

| Item no.:               | 232810                  |  |
|-------------------------|-------------------------|--|
| Lamps included          | 0                       |  |
| Primary nominal voltage | voltage 230V ~50Hz mA/V |  |
| Vertical tilting range  | 180 °                   |  |
| Length                  | 14.7 cm                 |  |
| Width                   | 2.7 cm                  |  |
| Height                  | 12.0 cm                 |  |
| Net weight              | 0.774 kg                |  |
| Gross weight            | 0.895 kg                |  |
| IP Code                 | IP 55                   |  |
| Safety class            | 1                       |  |
| Impact resistance class | IK04                    |  |
| Impact resistance       | 0,5 Joule               |  |
| Assembly                | Surface                 |  |
| Assembly details        | Ceiling,Ground,Wall     |  |
| Wattage                 | 10.0 W                  |  |
| Lumen                   | 830 lm                  |  |
| Colour temperature      | 4000 Kelvin             |  |
| Beam angle              | 90 °                    |  |
| Color                   | black                   |  |
| CRI                     | >80                     |  |
| Binning                 | 6                       |  |
|                         |                         |  |