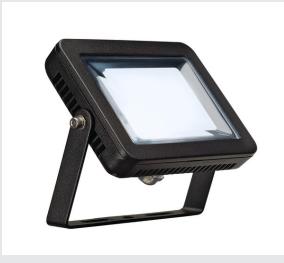

## SPOODI 15

## outdoor spot, LED, 4000K, IP55, square, black, max. 8.3W

Powerful LED spot SPOODI 15 for illuminating areas and spaces. With a tiltable installation bracket and protection class IP55, the spot is suitable for outdoor installation on the wall or on the floor. By means of the incorporated driver and connection lead with mains plug, the spot supplied ready for direct connection to 230V mains supply.