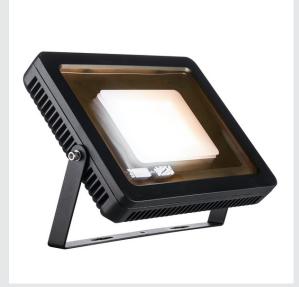

## outdoor spot, LED, 3000K, IP55, square, black, max. 55W

Powerful LED spot SPOODI 31 for illuminating areas and spaces. With a tiltable installation bracket and protection class IP55, the spot is suitable for outdoor installation on the wall or on the floor. By means of the incorporated driver and connection lead with mains plug, the spot supplied ready for direct connection to 230V mains supply.

## **TECHNICAL DATA**

| Item no.:                            | 232840          |  |
|--------------------------------------|-----------------|--|
| Lamps included                       | 0               |  |
| Primary nominal voltage              | 230V ~50Hz mA/V |  |
| Vertical tilting range               | 180 °           |  |
| Length                               | 31.0 cm         |  |
| Width                                | 6.0 cm          |  |
| Height                               | 25.0 cm         |  |
| Net weight                           | 3.321 kg        |  |
| Gross weight                         | 3.71 kg         |  |
| IP Code                              | IP 55           |  |
| Safety class                         | 1               |  |
| Impact resistance class              | IK04            |  |
| Impact resistance                    | 0,5 Joule       |  |
| Assembly                             | Surface         |  |
| Assembly details Ceiling,Ground,Wall |                 |  |
| Wattage                              | 60.0 W          |  |
| Lumen                                | 5100 lm         |  |
| Colour temperature                   | 3000 Kelvin     |  |
| Beam angle                           | 100 °           |  |
| Color                                | black           |  |
| CRI                                  | >80             |  |
| Binning                              | 6               |  |
|                                      |                 |  |