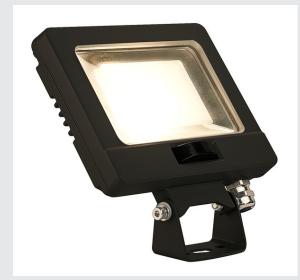

## LED Outdoor surface-mounted wall light, 11W, black, 3000K

SPOODI SENSOR powerful LED spotlight, for illuminating areas and spaces. By means of the swivelling mounting bracket and its IP65 protection class, the spotlight is suitable for mounting on exterior walls. The spotlight is connected directly to the 230V mains voltage supply. The spotlight, which is available with two different housings and light colours and also wattages, has a built-in infrared motion sensor. This is easy to adjust using the remote control.

## **TECHNICAL DATA**

| Item no.:                         | 232860                 |
|-----------------------------------|------------------------|
| Lamps included                    | 0                      |
| Number of different light outlets | 1                      |
| Primary nominal voltage           | 220-240V ~50/60Hz mA/V |
| Vertical tilting range            | 90 °                   |
| Length                            | 13.5 cm                |
| Width                             | 2.7 cm                 |
| Height                            | 14.0 cm                |
| Net weight                        | 0.8 kg                 |
| Gross weight                      | 0.881 kg               |
| IP Code                           | IP 65                  |
| Safety class                      | 1                      |
| Impact resistance class           | IK04                   |
| Impact resistance                 | 0,5 Joule              |
| Assembly                          | Surface                |
| Assembly details                  | Wall                   |
| Wattage                           | 11.0 W                 |
| Lumen                             | 800 lm                 |
| Colour temperature                | 3000 Kelvin            |
| Beam angle                        | 90 °                   |
| Color                             | black                  |
| CRI                               | >80                    |