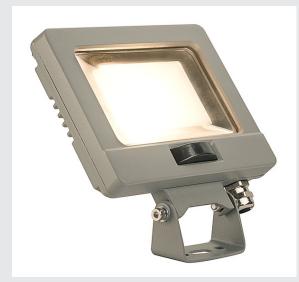

## LED Outdoor surface-mounted wall light, 11W, silver-grey, 3000K

SPOODI SENSOR powerful LED spotlight, for illuminating areas and spaces. By means of the swivelling mounting bracket and its IP65 protection class, the spotlight is suitable for mounting on exterior walls. The spotlight is connected directly to the 230V mains voltage supply. The spotlight, which is available with two different housings and light colours and also wattages, has a built-in infrared motion sensor. This is easy to adjust using the remote control.