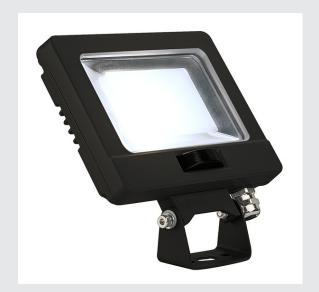

## **SPOODI SENSOR**

LED Outdoor surface-mounted wall light, 11W, black, 4000K

SPOODI SENSOR powerful LED spotlight, for illuminating areas and spaces. By means of the swivelling mounting bracket and its IP65 protection class, the spotlight is suitable for mounting on exterior walls. The spotlight is connected directly to the 230V mains voltage supply. The spotlight, which is available with two different housings and light colours and also wattages, has a built-in infrared motion sensor. This is easy to adjust using the remote control.