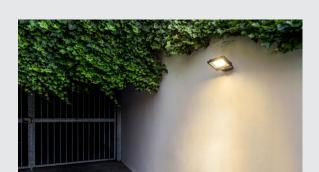

## **SPOODI SENSOR**

LED Outdoor surface-mounted wall light, 30W, black, 3000K

SPOODI SENSOR powerful LED spotlight, for illuminating areas and spaces. By means of the swivelling mounting bracket and its IP65 protection class, the spotlight is suitable for mounting on exterior walls. The spotlight is connected directly to the 230V mains voltage supply. The spotlight, which is available with two different housings and light colours and also wattages, has a built-in infrared motion sensor. This is easy to adjust using the remote control.