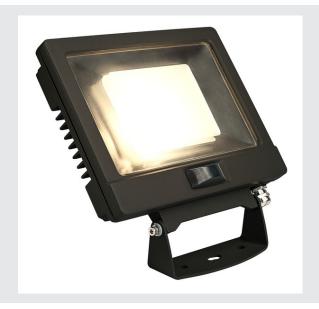

## **SPOODI SENSOR**

LED Outdoor surface-mounted wall light, 30W, black, 3000K

SPOODI SENSOR powerful LED spotlight, for illuminating areas and spaces. By means of the swivelling mounting bracket and its IP65 protection class, the spotlight is suitable for mounting on exterior walls. The spotlight is connected directly to the 230V mains voltage supply. The spotlight, which is available with two different housings and light colours and also wattages, has a built-in infrared motion sensor. This is easy to adjust using the remote control.

## **TECHNICAL DATA**

| Item no.:                         | 232880                 |
|-----------------------------------|------------------------|
|                                   |                        |
| Lamps included                    | 0                      |
| Number of different light outlets | 1                      |
| Primary nominal voltage           | 220-240V ~50/60Hz mA/V |
| Vertical tilting range            | 90 °                   |
| Length                            | 20.0 cm                |
| Width                             | 4.0 cm                 |
| Height                            | 20.5 cm                |
| Net weight                        | 1.509 kg               |
| Gross weight                      | 1.643 kg               |
| IP Code                           | IP 65                  |
| Safety class                      | I                      |
| Impact resistance class           | IK04                   |
| Impact resistance                 | 0,5 Joule              |
| Assembly                          | Surface                |
| Assembly details                  | Wall                   |
| Wattage                           | 30.0 W                 |
| Lumen                             | 2250 lm                |
| Colour temperature                | 3000 Kelvin            |
| Beam angle                        | 100 °                  |
| Color                             | black                  |
| CRI                               | >80                    |
|                                   |                        |