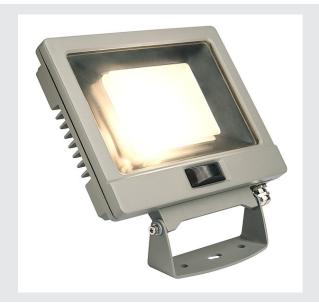

## **SPOODI SENSOR**

LED Outdoor surface-mounted wall light, 30W, silver-grey, 3000K

SPOODI SENSOR powerful LED spotlight, for illuminating areas and spaces. By means of the swivelling mounting bracket and its IP65 protection class, the spotlight is suitable for mounting on exterior walls. The spotlight is connected directly to the 230V mains voltage supply. The spotlight, which is available with two different housings and light colours and also wattages, has a built-in infrared motion sensor. This is easy to adjust using the remote control.

## **TECHNICAL DATA**

| Item no.:                         | 232884                 |
|-----------------------------------|------------------------|
| Lamps included                    | 0                      |
| Number of different light outlets | 1                      |
| Primary nominal voltage           | 220-240V ~50/60Hz mA/V |
| Vertical tilting range            | 90 °                   |
| Length                            | 20.0 cm                |
| Width                             | 4.0 cm                 |
| Height                            | 20.5 cm                |
| Net weight                        | 1.5 kg                 |
| Gross weight                      | 1.605 kg               |
| IP Code                           | IP 65                  |
| Safety class                      | I                      |
| Impact resistance class           | IK04                   |
| Impact resistance                 | 0,5 Joule              |
| Assembly                          | Surface                |
| Assembly details                  | Wall                   |
| Wattage                           | 30.0 W                 |
| Lumen                             | 2250 lm                |
| Colour temperature                | 3000 Kelvin            |
| Beam angle                        | 100°                   |
| Color                             | grey                   |
| CRI                               | >80                    |
|                                   | ·                      |