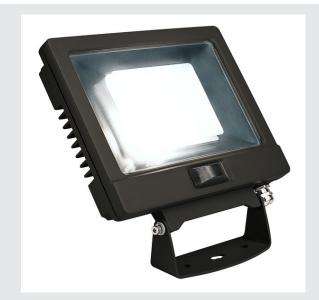

## **SPOODI SENSOR**

LED Outdoor surface-mounted wall light, 30W, black, 4000K

SPOODI SENSOR powerful LED spotlight, for illuminating areas and spaces. By means of the swivelling mounting bracket and its IP65 protection class, the spotlight is suitable for mounting on exterior walls. The spotlight is connected directly to the 230V mains voltage supply. The spotlight, which is available with two different housings and light colours and also wattages, has a built-in infrared motion sensor. This is easy to adjust using the remote control.