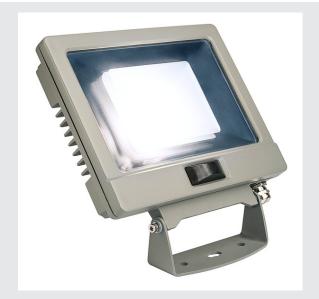

## **SPOODI SENSOR**

LED Outdoor surface-mounted wall light, 30W, silver-grey, 4000K

SPOODI SENSOR powerful LED spotlight, for illuminating areas and spaces. By means of the swivelling mounting bracket and its IP65 protection class, the spotlight is suitable for mounting on exterior walls. The spotlight is connected directly to the 230V mains voltage supply. The spotlight, which is available with two different housings and light colours and also wattages, has a built-in infrared motion sensor. This is easy to adjust using the remote control.