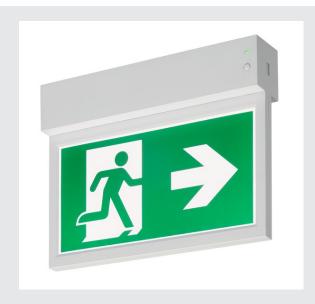

## P-LIGHT 27

wall and ceiling light, emergency exit light, LED, 6000K, white, L/W/H 26.5/4.5/21 cm, 3,5W

The P-LIGHT 27 emergency lighting system is suitable for use as a wall and ceiling light. The safety lights are fitted with a built-in Ni-MH battery with an automatic self-test. The detection range is 24 m. The emergency operating time of the luminaires is three hours. The luminaires can be operated permanently switched on / stand-by operation. The luminaire is connected directly to the 230V mains supply. Other variants of the P-LIGHT series are available. The luminaire is supplied with three signs with different arrow directions (right / left / down). As an option, other signs are available.

## **TECHNICAL DATA**

| Item no.:                         | 240000              |
|-----------------------------------|---------------------|
| Lamps included                    | 0                   |
| Number of different light outlets | 1                   |
| Primary nominal voltage           | 220-240V ~50Hz mA/V |
| Width                             | 26.5 cm             |
| Height                            | 21.0 cm             |
| Depth                             | 4.5 cm              |
| Net weight                        | 0.84 kg             |
| Gross weight                      | 0.99 kg             |
| IP Code                           | IP 20               |
| Safety class                      | II                  |
| Assembly                          | Surface             |
| Assembly details                  | Ceiling, Wall       |
| Wattage                           | 3.5 W               |
| Lumen                             | 32 lm               |
| Colour temperature                | 6000 Kelvin         |
| Color                             | white               |
| CRI                               | >70                 |
| LXXBXX data                       | 70/50               |
| Service life                      | 25000 h             |
| BIG WHITE Page                    | 740                 |
|                                   |                     |