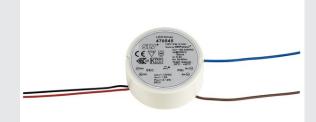

## 12W, 12V

LED power supply providing 12V constant current and a maximum output power of 12W. It is already equipped with 12.5 cm primary lead and 14.5cm secondary lead. Thanks to its construction, it is suitable for installation in switch or conduit boxes measuring 60 mm in diameter.

## **TECHNICAL DATA**

| Item no.:               | 470545                 |
|-------------------------|------------------------|
| Primary nominal voltage | 220-240V ~50/60Hz ma/V |
| Height                  | 2.2 cm                 |
| Diameter                | 5.5 cm                 |
| Net weight              | 0.055 kg               |
| Gross weight            | 0.062 kg               |
| IP Code                 | IP 20                  |
| Safety class            | Ш                      |
| Color                   | white                  |
| BIG WHITE Page          | 850                    |